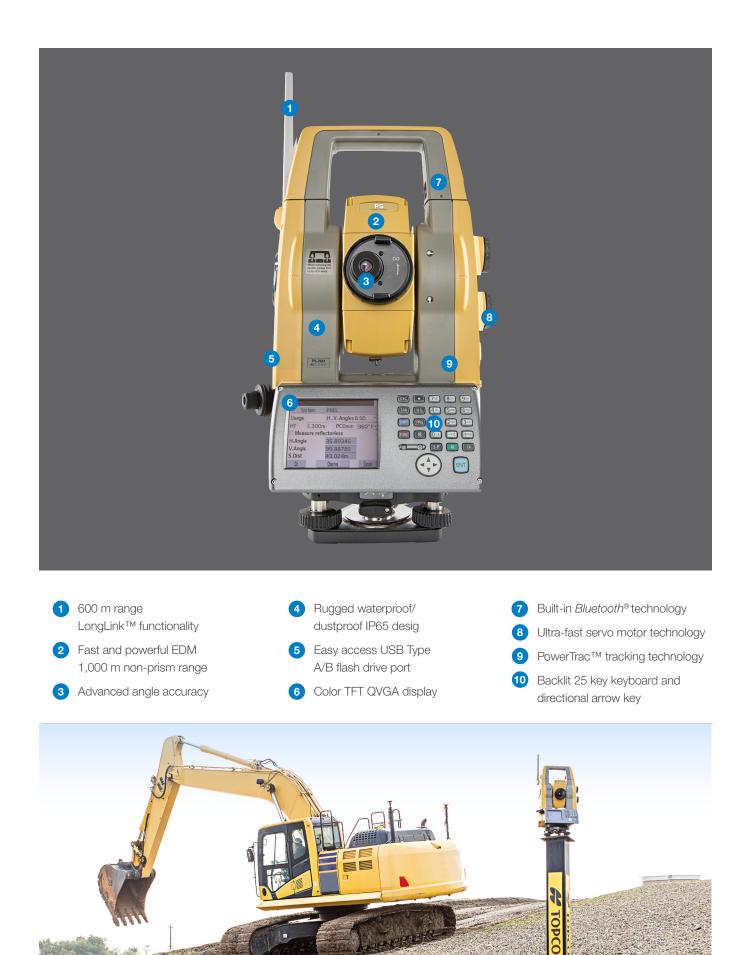

PowerTrac<sup>™</sup> tracking technology

**Ultra-powerful advanced EDM** 

Exclusive LongLink<sup>™</sup> communications

Advanced angle accuracy

Rugged, waterproof design

### LongLink™

The exclusive LongLink<sup>™</sup> communications functionality in every PS Series model provides operational capabilities never before offered in a robotic total station.

Specifications subject to change without notice. © 2023 Topcon Corporation. All rights reserved. 7010-2385 A 01/23

## Rugged, waterproof design Ultra-powerful, advanced EDM

- 6,000 m prism range / 1,000 m non-prism range
- Less than 1-second fine measurement
- Coaxial red laser pointer
- Pinpoint, precise beamspot

## Easy access USB 2.0 memory

- Environmentally protected
- Compatible with industry standard
  USB memory stick

## Advanced angle accuracy

- Self-calibration
- Proven high accuracy technology
- Angle encoder "Best-in-Class"

## Rugged, waterproof design

- Waterproof/dustproof IP65 design handles the toughest environments
- Magnesium-alloy housing providing stable angle accuracy
- Graphic display and alphanumeric keyboard (standard)