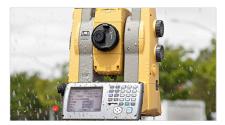

## Rugged, waterproof design

- Waterproof/dustproof IP65 design handles the toughest environments
- Magnesium-alloy housing providing stable angle accuracy
- Graphic display and alphanumeric keyboard (standard)