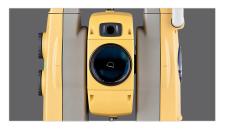

# Designed for Machine Control. Superior Technology

PS-200 Series

The PS-200 is a professional grade robotic total station, designed for toughest Machine Control use cases. exclusive LongLink<sup>™</sup> communication, and an incredibly powerful EDM.

## Rugged, waterproof design Ultra-powerful, advanced EDM

- 6,000 m prism range / 1,000 m non-prism range
- Less than 1-second fine measurement
- Coaxial red laser pointer
- Pinpoint, precise beamspot