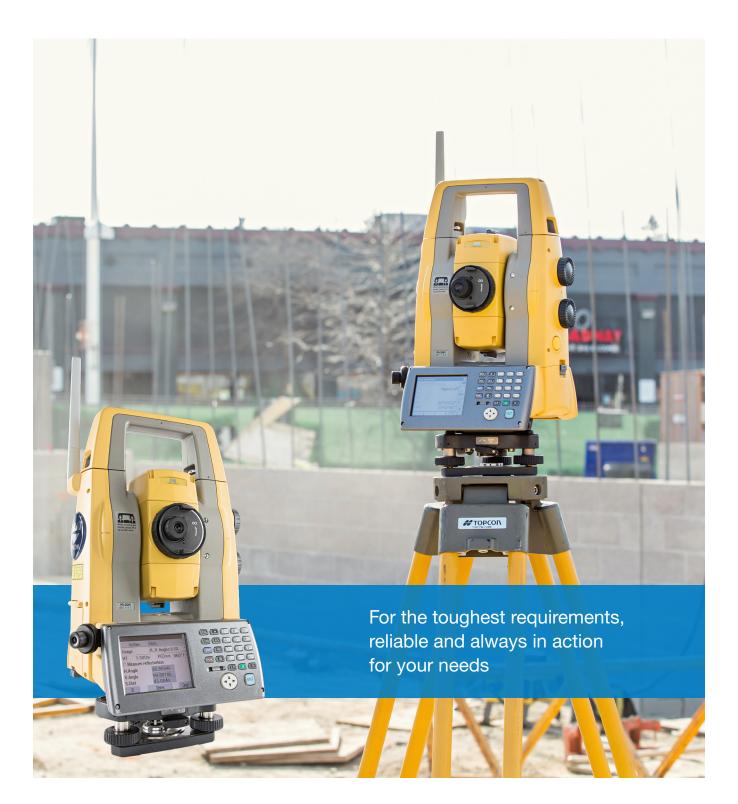

# Designed for Machine Control. Superior Technology

PS-200 Series

The PS-200 is a professional grade robotic total station, designed for toughest Machine Control use cases. exclusive LongLink<sup>™</sup> communication, and an incredibly powerful EDM.

## LPS-Setup preinstalled

With LPS-Setup you can get your PS-200 up and running in no time. Load your control points via the integrated USB interface and choose from various stationing options. Your robotic total station is ready for use in just a few minutes and controls your construction machine reliably - in any weather and even in difficult environments.

## PowerTrac<sup>™</sup> tracking technology

The revolutionary PowerTrac<sup>™</sup> engine dramatically increases power for prism tracking. Employing entirely new optics, laser system, and further advanced algorithms, PowerTrac<sup>™</sup> provides the unsurpassed ability to keep tracking a moving prism even under the toughest environmental conditions. LPS-Setup preinstalled